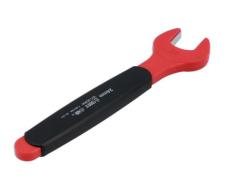

## **Insulated Open Ended Spanner 24mm**

A fully insulated 24mm open end spanner for use on modern hybrid and electric vehicles, suitable for live working up to 1000V AC/ 1500V DC. Both GS and VDE certificated, and manufactured according to the IEC60900 standard for safe use in a high voltage environment.

## **Additional Information**

- Size: 24mm; length: 226mm.
- Safe operator use for live voltages up to 1000V AC / 1500V DC.
- VDE certified. IEC60900:2018 approved for 1000V safe working.
- Manufactured from chrome vanadium.
- · Also available as part of a set, Part No. 8558.